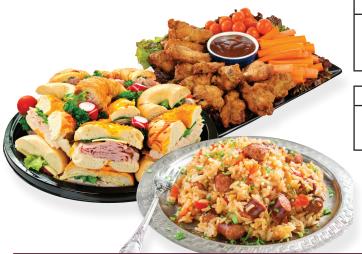

Dobash Cake 8" Round

\$12 to Add Photo

**Chantilley Cake** 

114 Main Street · Arnaudville, LA Phone: 754-5722

Holiday Dinners • Party Trays **Customized Cakes · Catering** 

| <i>Vegetable Tray</i><br>• Dry or Marinated •                                                                                                                                        | Sandwich Party Platters<br>Chicken Salad • Ham • Roast Beef • Turkey                                                        | Dessert Tray                                                                                                                                                                              |  |
|--------------------------------------------------------------------------------------------------------------------------------------------------------------------------------------|-----------------------------------------------------------------------------------------------------------------------------|-------------------------------------------------------------------------------------------------------------------------------------------------------------------------------------------|--|
| Size         Serves         Price           Small 12"         10-12         \$29.           Med.16"         14-16         \$34.           Large 18"         20-24         \$39.      | 99 Small 12" 44 ct. \$34.99<br>99 Med.16" 88 ct. \$39.99                                                                    | Size         Serves         Price           Small 12"         24         \$34.99           Med.16"         36         \$39.99           Large 18"         50         \$49.99              |  |
| <b>Rolled Meat Tray</b><br>Ham • Turkey Breast • Roast Beef                                                                                                                          | <i>Sliders with Cheese</i><br>Ham • Turkey • Roast Beef                                                                     | <i>Fruit &amp; Cheese Tray</i><br>• Served without Crackers •                                                                                                                             |  |
| Size         Serves         Price           Small 12"         10-14         \$39.           Med.16"         16-20         \$44.           Large 18"         24-30         \$49.      | Size         Serves         Price           9         Medium         36 ct.         \$44.99           48 ct         \$54.00 | Size         Serves         Price           Small 12"         10-14         \$39.99           Med.16"         16-20         \$44.99           Large 18"         24-30         \$49.99     |  |
| Boudin Tray                                                                                                                                                                          | Meat & Cheese Tray                                                                                                          | Gourmet Cookie Tray<br>• Assorted Cookies •                                                                                                                                               |  |
| Size         Serves         Price           Small 12"         10-14         \$49.           Med.16"         16-20         \$54.           Large 18"         20-25         \$59.      | 99 Small 12" 10-14 \$34.99<br>99 Med.16" 16-20 \$44.99                                                                      | Size         Serves         Price           Small 12"         75 ct.         \$24.99           Med.16"         96 ct.         \$34.99           Large 18"         112 ct.         \$39.99 |  |
| Drumette Tray                                                                                                                                                                        | Bacon, Bell Pepper,<br>Black Pepper Sandwiches                                                                              | Jalapeño Sausage Bread                                                                                                                                                                    |  |
| Size         Serves         Price           Small 12"         7 lbs.         \$44.           Med.16"         10 lbs.         \$49.           Large 18"         12 lbs.         \$54. | 99 Small 12" 44 ct. \$39.99<br>99 Med.16" 88 ct. \$44.99                                                                    | <u>Size</u> Price<br>Small \$24.99<br>Medium \$29.99<br>Large \$34.99                                                                                                                     |  |
| Pinwheels                                                                                                                                                                            | Meat Pie Tray                                                                                                               | Mexican Bean Dip<br>• Served without Chips •                                                                                                                                              |  |
| <u>Size</u> <u>Price</u><br>Small \$39.99<br>Medium \$44.99                                                                                                                          | <u>Size</u> <u>Serves</u> <u>Price</u><br>Medium 48 ct. \$49.99<br>Large 96 ct. \$59.99                                     | Size Price<br>Small \$24.99<br>Medium \$34.99                                                                                                                                             |  |
| Large \$49.99                                                                                                                                                                        | <b>PoBoy Tray</b><br>Ham • Turkey • Roast Beef                                                                              | <i>Spinach Dip (Cold)</i><br>• Served without Chips •                                                                                                                                     |  |
| Sesame Chicken/Chicken Tende<br>(Sauce in Middle)                                                                                                                                    | rs <u>Size Price</u><br>Large Only \$39.99                                                                                  | Size Price<br>20-25 Servings \$19.99                                                                                                                                                      |  |
| <u>Size</u> <u>Price</u><br>Medium \$44.99                                                                                                                                           | Meatballs                                                                                                                   | Crab or Crawfish Dip (Hot) • Served without Crackers •                                                                                                                                    |  |
| Large \$54.99                                                                                                                                                                        | Size Price<br>65 Count \$19.99                                                                                              | Size Price<br>50 Servings \$50.00                                                                                                                                                         |  |