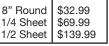

| Cures               |                   |        |                  |             |  |
|---------------------|-------------------|--------|------------------|-------------|--|
|                     | 1                 |        | L                | J           |  |
| SIZE                | LAYERS            | SERVES | <b>FILLING</b> * | SPECIALTY** |  |
| 8" Round            | 1 Layer           | 3-4    | \$11.99          | \$14.99     |  |
|                     | 2 Layer w/Filling | 10-12  | \$21.99          | \$24.99     |  |
| 1/4 Sheet<br>(8x12) | 1 Layer           | 10-12  | \$17.99          | \$24.99     |  |
|                     | 2 Layer w/Filling | 20-25  | \$34.99          | \$39.99     |  |
|                     |                   |        |                  |             |  |

#### 9.99 \$34.99 1/2 Sheet 1 Layer 20-25 \$39.99 (12x16) 2 Layer w/Filling 40-50 \$69.99 \$79.99 40-50 \$69.99 \$79.99 Full Sheet 1 Layer (16x24) 2 Layer w/Filling 95-100 \$129.99 \$149.99